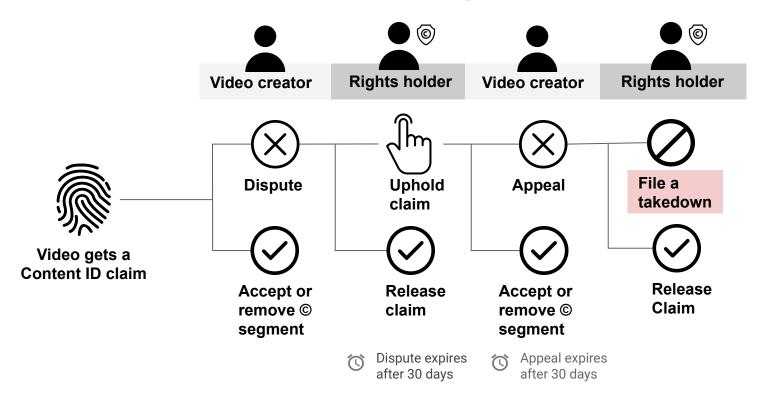

## **How Content ID handles disputes?**

Note: The rights holder can at any time file a takedown.