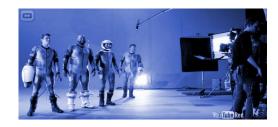

# **Example: Detection of content (I/II)**

Original

Flipped / Mirrored

B&W

Color shifted

Aspect Ratio Change

Light effects "halo"