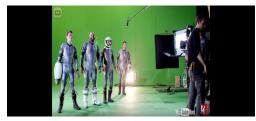

# **Example: Detection of content (I/II)**

Original

Flipped / Mirrored

B&W

Color shifted

Aspect Ratio Change

Light effects "halo"