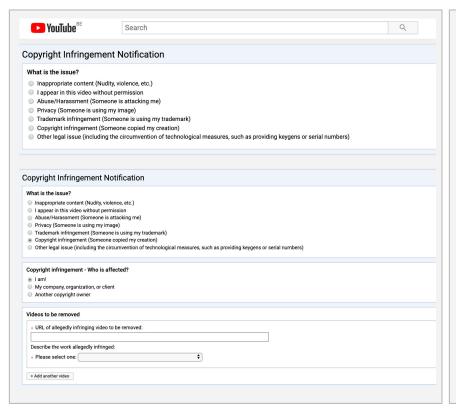

#### **Takedown Webform**

**Who?** Anyone, users who hold few copyrights and scarcely find it on YouTube.

**Detection:** Manual

**What?** Webform which allows to file a copyright takedown notice for <=10 videos at a time.

**Detection:** Fully automated

What? automatically shows full reuploads + manual takedown options in product.

## How webform works?

| Trail us about yourself  Copyright Owner Name (YouTube username or full legal name): The copyright Owner Name (YouTube username or full legal name): The copyright Owner name will be published on YouTube in place of disabled content. This will become and email address, are part of the public record of your request, along with your description(s) of the work(s) allegady infringed. All other information, including your full legal name and email address, are part of the full takedown notice, which may be provided to the uploader.  Fabio  Authority to make this complaint:  Country:  We may email you about your takedown request if additional information is required. You may wish to provide an alternative email address where we can reach you, for example, if you don't frequently check the email address associated with your account.  By checking the following boxes, I, in good faith, state that:  I am the owner, or an agent authorized to act on behalf of the owner of an exclusive right that is allegedly infringed.  I have a good faith belief that the use of the material in the manner complained of is not authorized by the copyright owner, its agent, or the law, and  I'm not a robot  I'm not a robot  I'm not a robot                                                                                                                                                                                                                                                                                                                                                                                                                                                                                                                                                                                                                                                                                                                                                                                                                                                     |                                                                                                                                                  |                                                                                        |           |                                                                     |                                 |   |
|--------------------------------------------------------------------------------------------------------------------------------------------------------------------------------------------------------------------------------------------------------------------------------------------------------------------------------------------------------------------------------------------------------------------------------------------------------------------------------------------------------------------------------------------------------------------------------------------------------------------------------------------------------------------------------------------------------------------------------------------------------------------------------------------------------------------------------------------------------------------------------------------------------------------------------------------------------------------------------------------------------------------------------------------------------------------------------------------------------------------------------------------------------------------------------------------------------------------------------------------------------------------------------------------------------------------------------------------------------------------------------------------------------------------------------------------------------------------------------------------------------------------------------------------------------------------------------------------------------------------------------------------------------------------------------------------------------------------------------------------------------------------------------------------------------------------------------------------------------------------------------------------------------------------------------------------------------------------------------------------------------------------------------------------------------------------------------------------------------------------------------|--------------------------------------------------------------------------------------------------------------------------------------------------|----------------------------------------------------------------------------------------|-----------|---------------------------------------------------------------------|---------------------------------|---|
| - Copyright Owner Name (You Tube username or full legal name): - He copyright owner name will be published on You Tube in place of disabled content. This will become part of the public record of your request, along with your description(s) of the work(s) allegedly infringed. All other information, holuding your provided to the uploader.  - Authority to make this complaint: - Authority to make this complaint: - Authority to make this complaint: - City: - Country: - We may email you about your takedown request if additional information is required. Vou may wish to provide an alternative email address where we can reach you, for example, if you don't frequently check the email address associated with your account.  - By checking the following boxes, L in good faith, state that: - I am the owner, or an agent authorized to act on behalf of the owner of an exclusive right that is allegedly infringed This notification is accurate I have a good faith belief that the use of the material in the manner complained of is not authorized by the copyright owner, its agent, or the law, and - This notification is accurate I understand that abuse of this tool will result in termination of my YouTube account Typing your full name in this box will act as your digital signature I'm not a robot                                                                                                                                                                                                                                                                                                                                                                                                                                                                                                                                                                                                                                                                                                                                                                                   |                                                                                                                                                  | otification, please complete the following required                                    | I fields. |                                                                     |                                 |   |
| The copyright owner name will be published on YouTube in place of disabled content. This will become part of the public record of your request, along with your description(s) of the work(s) allegedly infringed. All other information, including your ull legal name and email address, are part of the full takedown notice, which may be provided to the uploader.  Fabio  Authority to make this complaint:  City:  City:  Country:  We may email you about your takedown request if additional information is required. You may wish to provide an alternative email address where we can reach you, for example, if you don't frequently check the email address associated with your account.  September of the following boxes, I, in good faith, state that:  I am the owner, or an agent authorized to act on behalf of the owner of an exclusive right that is allegedly infringed.  This notification is accurate.  I have a good faith belief that the use of the material in the manner complained of is not authorized by the copyright owner, its agent, or the law; and this notification is accurate.  I have along of faith belief that the use of the material in the manner complained of is not authorized by the copyright infringement by using this process.  I'm not a robot  I'm not a robot                                                                                                                                                                                                                                                                                                                                                                                                                                                                                                                                                                                                                                                                                                                                                                                                      |                                                                                                                                                  |                                                                                        |           |                                                                     |                                 |   |
| This will become part of the public record of your request, along with your discription(s) of the work(s) allegedly infringed. Authority to make this complaint:  - Authority to make this complaint:  - Authority to make this complaint:  - City:  - State/Province:  - State/Province:  - State/Province:  - State/Province:  - State/Province:  - Country:  - Belgium  - Country:  - Belgium  - Phone:  - Fax:  - Phone:  - Fax:  - Phone:  - Fax:  - Phone:  - Fax:  - State/Province an alternative email address associated with your account.  - Phone:  - Fax:  - Phone:  - Fax:  - In am the owner, or an agent authorized to act on behalf of the owner of an exclusive right that is allegedly infringed.  - In word a good faith belief that the use of the material in the manner complained of is not authorized by the copyright owner, its agent, or the law, and  - This notification is accurate.  - In understand that abuse of this tool will result in termination of my YouTube account.  - I'm not a robot  - Tim not a robot  - Street Address:  - City:  - State/Province:  - State/Provinc | Copyright Owner Name (YouTube username or full legal name):  The copyright owner name will be published on YouTube in place of disabled context. |                                                                                        |           | Your Full Legal Name (A first and a last name, not a company name): |                                 |   |
| ull legal name and email address, are part of the full takedown notice, which may be rovided to the uploader.  Fabio  Authority to make this complaint:  City:  Primary Email Address: famag@google.com  Secondary Email Address:  We may email you about your takedown request if additional information is required. You may wish to provide an alternative email address where we can reach you, for example, if you don't frequently check the email address associated with your account.  Sy checking the following boxes, L in good faith, state that:  □ I am the owner, or an agent authorized to act on behalf of the owner of an exclusive right that is allegedly infringed.  □ I have a good faith belief that the use of the material in the manner complained of is not authorized by the copyright owner, its agent, or the law; and  □ This notification is accurate.  □ Lacknowledge that there may be adverse legal consequences for making false or bad faith allegations of copyright infringement by using this process.  □ I understand that abuse of this tool will result in termination of my YouTrube account.  Typing your full name in this box will act as your digital signature.                                                                                                                                                                                                                                                                                                                                                                                                                                                                                                                                                                                                                                                                                                                                                                                                                                                                                                               | This will become part of the public                                                                                                              | record of your request, along with your                                                |           |                                                                     |                                 |   |
| Authority to make this complaint:  Authority to make this complaint:  City:  Primary Email Address: famag@google.com  Secondary Email Address:  We may email you about your takedown request if additional information is required. You may wish to provide an alternative email address where we can reach you, for example, if you don't frequently check the email address associated with your account.  By checking the following boxes, t in good faith, state that:  I am the owner, or an agent authorized to act on behalf of the owner of an exclusive right that is allegedly infringed.  This notification is accurate.  I have a good faith belief that the use of the material in the manner complained of is not authorized by the copyright owner, its agent, or the law; and I understand that abuse of this tool will result in termination of my YouTube account.  I'm not a robot  I'm not a robot                                                                                                                                                                                                                                                                                                                                                                                                                                                                                                                                                                                                                                                                                                                                                                                                                                                                                                                                                                                                                                                                                                                                                                                                         |                                                                                                                                                  |                                                                                        |           | <ul> <li>Street Address:</li> </ul>                                 |                                 |   |
| Authority to make this complaint:  Authority to make this complaint:  City:  Primary Email Address: famag@google.com  Secondary Email Address:  We may email you about your takedown request if additional information is required. You may wish to provide an alternative email address where we can reach you, for example, if you don't frequently check the email address associated with your account.  By checking the following boxes, t in good faith, state that:  I am the owner, or an agent authorized to act on behalf of the owner of an exclusive right that is allegedly infringed.  This notification is accurate.  This notification is accurate.  I acknowledge that there may be adverse legal consequences for making false or bad faith allegations of copyright infringement by using this process.  I moderated that abuse of this tool will result in termination of my YouTube account.  Typing your full name in this box will act as your digital signature.                                                                                                                                                                                                                                                                                                                                                                                                                                                                                                                                                                                                                                                                                                                                                                                                                                                                                                                                                                                                                                                                                                                                       |                                                                                                                                                  | , are part of the full takedown notice, which h                                        | nay be    |                                                                     |                                 |   |
| Primary Email Address: famag@google.com  Secondary Email Address:  We may email you about your takedown request if additional information is required. You may wish to provide an alternative email address where we can reach you, for example, if you don't frequently check the email address associated with your account.  By checking the following boxes, I, in good faith, state that:  I am the owner, or an agent authorized to act on behalf of the owner of an exclusive right that is allegedly infringed.  This notification is accurate.  I have a good faith belief that the use of the material in the manner complained of is not authorized by the copyright owner, its agent, or the law, and this notification is accurate.  I understand that abuse of this tool will result in termination of my YouTube account.  Typing your full name in this box will act as your digital signature.                                                                                                                                                                                                                                                                                                                                                                                                                                                                                                                                                                                                                                                                                                                                                                                                                                                                                                                                                                                                                                                                                                                                                                                                                | Fabio                                                                                                                                            |                                                                                        |           |                                                                     |                                 |   |
| Primary Email Address: famag@google.com  State/Province:  State/Province:  Country:  Belgium  Phone:  Phone:  State/Province:  Phone:  Fax:  State/Province:  Imm the owner, or an agent authorized to act on behalf of the owner of an exclusive right that is allegedly infringed.  This notification is accurate.  Imm not a robot  Imm not a robot  Province:  State/Province:  ZIP/Postal Code:  Country:  Belgium  Phone:  Fax:  Country:  Belgium  Phone:  Fax:  This notification is accurate.  Acknowledge that there may be adverse legal consequences for making false or bad faith allegations of copyright infringement by using this process.  Imm not a robot  Province:  ZIP/Postal Code:  Country:  Belgium  Phone:  Fax:  Pax:  Pax:  Phone:  Fax:  Imm not a robot  Province:  ZIP/Postal Code:  Postal Code: Postal Code:  Postal Code: Postal Code: Postal Code: Post | Authority to make this complain                                                                                                                  | t                                                                                      | _         | • City:                                                             |                                 |   |
| Secondary Email Address:  We may email you about your takedown request if additional information is required. You may wish to provide an alternative email address where we can reach you, for example, if you don't frequently check the email address associated with your scount.  Belgium  Phone:  Fax:  By checking the following boxes, I, in good faith, state that:  In the owner, or an agent authorized to act on behalf of the owner of an exclusive right that is allegedly infringed.  This notification is accurate.  In acknowledge that there may be adverse legal consequences for making false or bad faith allegations of copyright infringement by using this process.  I understand that abuse of this tool will result in termination of my YouTube account.  I'm not a robot                                                                                                                                                                                                                                                                                                                                                                                                                                                                                                                                                                                                                                                                                                                                                                                                                                                                                                                                                                                                                                                                                                                                                                                                                                                                                                                            |                                                                                                                                                  |                                                                                        |           |                                                                     |                                 |   |
| We may email you about your takedown request if additional information is required, to may wish to provide an alternative email address where we can reach you, for oxample, if you don't frequently check the email address associated with your secount.  Belgium  Phone:  Fax:  Phone:  I am the owner, or an agent authorized to act on behalf of the owner of an exclusive right that is allegedly infringed.  I have a good faith belief that the use of the material in the manner complained of is not authorized by the copyright owner, its agent, or the law; and  This notification is accurate.  I acknowledge that there may be adverse legal consequences for making false or bad faith allegations of copyright infringement by using this process.  Understand that abuse of this tool will result in termination of my YouTube account.  Typing your full name in this box will act as your digital signature.                                                                                                                                                                                                                                                                                                                                                                                                                                                                                                                                                                                                                                                                                                                                                                                                                                                                                                                                                                                                                                                                                                                                                                                               | Primary Email Address: famag@g                                                                                                                   | oogle.com                                                                              | _         | State/Province:                                                     | ZIP/Postal Code:                |   |
| We may email you about your takedown request if additional information is required, for wax with of provide an alternative email address where we can reach you, for example, if you don't frequently check the email address associated with your  * Phone:  *  | Secondary Email Address:                                                                                                                         |                                                                                        |           |                                                                     |                                 |   |
| We may email you about your takedown request if additional information is required, for wax with of provide an alternative email address where we can reach you, for example, if you don't frequently check the email address associated with your  * Phone:  *  |                                                                                                                                                  |                                                                                        |           | • Country:                                                          |                                 |   |
| rou may wish to provide an alternative email address where we can reach you, for xample, if you don't frequently check the email address associated with your account.    Phone:   Fax:   Phone:    | We may email you about your take                                                                                                                 | edown request if additional information is rec                                         | quired.   |                                                                     |                                 | • |
| account.    Sy checking the following boxes, I, in good faith, state that:   I am the owner, or an agent authorized to act on behalf of the owner of an exclusive right that is allegedly infringed.   I have a good faith belief that the use of the material in the manner complained of is not authorized by the copyright owner, its agent, or the law; and   This notification is accurate.   I acknowledge that there may be adverse legal consequences for making false or bad faith allegations of copyright infringement by using this process.   I understand that abuse of this tool will result in termination of my YouTube account.   Trying your full name in this box will act as your digital signature.   I'm not a robot                                                                                                                                                                                                                                                                                                                                                                                                                                                                                                                                                                                                                                                                                                                                                                                                                                                                                                                                                                                                                                                                                                                                                                                                                                                                                                                                                                                    |                                                                                                                                                  |                                                                                        |           |                                                                     |                                 |   |
| I am the owner, or an agent authorized to act on behalf of the owner of an exclusive right that is allegedly infringed.   I have a good faith belief that the use of the material in the manner complained of is not authorized by the copyright owner, its agent, or the law, and   This notification is accurate.   I acknowledge that there may be adverse legal consequences for making false or bad faith allegations of copyright infringement by using this process.   I understand that abuse of this tool will result in termination of my YouTube account.   Typing your full name in this box will act as your digital signature.   I'm not a robot                                                                                                                                                                                                                                                                                                                                                                                                                                                                                                                                                                                                                                                                                                                                                                                                                                                                                                                                                                                                                                                                                                                                                                                                                                                                                                                                                                                                                                                                 |                                                                                                                                                  | eck tile eritali address associated with your                                          |           | Phone:                                                              | Fax:                            |   |
| I am the owner, or an agent authorized to act on behalf of the owner of an exclusive right that is allegedly infringed.   I have a good faith belief that the use of the material in the manner or                                                                                                                                                                                                                                                                                                                                                                                                                                                                                                                                                                                                                                                                                                                                                                                                                                                                                                                                                                                                                                                                                                                                                                                                                                                                                                                                                                                                                                                                                                                                                                                                                                                                                                                                                                                                                                                                                         |                                                                                                                                                  |                                                                                        |           |                                                                     |                                 |   |
| rive/y-tettis                                                                                                                                                                                                                                                                                                                                                                                                                                                                                                                                                                                                                                                                                                                                                                                                                                                                                                                                                                                                                                                                                                                                                                                                                                                                                                                                                                                                                                                                                                                                                                                                                                                                                                                                                                                                                                                                                                                                                                                                                                                                                                                  | I understand that abuse of t<br>Typing your full name in this box v                                                                              | his tool will result in termination of my YouTu<br>vill act as your digital signature. |           |                                                                     | .g.vиденен оу зэнд ша рi Ovess. |   |
|                                                                                                                                                                                                                                                                                                                                                                                                                                                                                                                                                                                                                                                                                                                                                                                                                                                                                                                                                                                                                                                                                                                                                                                                                                                                                                                                                                                                                                                                                                                                                                                                                                                                                                                                                                                                                                                                                                                                                                                                                                                                                                                                |                                                                                                                                                  |                                                                                        |           |                                                                     |                                 |   |
|                                                                                                                                                                                                                                                                                                                                                                                                                                                                                                                                                                                                                                                                                                                                                                                                                                                                                                                                                                                                                                                                                                                                                                                                                                                                                                                                                                                                                                                                                                                                                                                                                                                                                                                                                                                                                                                                                                                                                                                                                                                                                                                                |                                                                                                                                                  |                                                                                        |           |                                                                     |                                 |   |