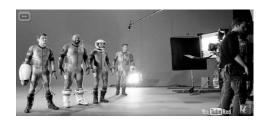

# **Example: Detection of content (I/II)**

Original

Flipped / Mirrored

B&W

Color shifted

Aspect Ratio Change

Light effects "halo"