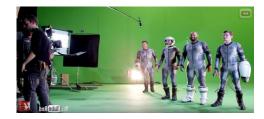

# **Example: Detection of content (I/II)**

Original

Flipped / Mirrored

B&W

Color shifted

Aspect Ratio Change

Light effects "halo"