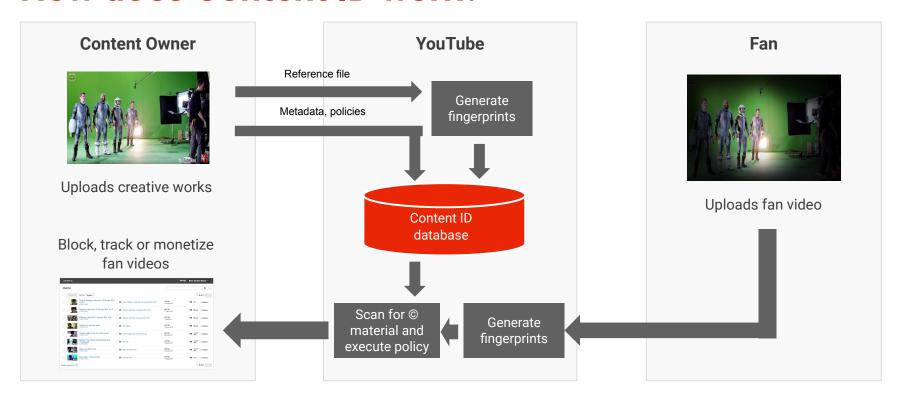

|                                                                                                                                                  |                                                                                        |           |                                                                     |                                 |   |

# **How Copyright Match works?**

#### The Copyright Match Tool in action







## **How does Content ID work?**



You Tube

## Content ID allows to customize rules for content



# YouTube Analytics: Measure success



**WHO?** 

Who am I reaching?

Audience insights & demographics

WHERE?

Where are my fans?

Location & new opportunities (touring and new markets)

HOW?

How do they find my content?

Traffic sources (playlists, search, suggested videos) & local partnerships

WHY?

Why and how do they engage?

Optimize content creation and delivery & audience retention and annotations

WHICH?

Which are my top performing videos & assets?

How to use them to send traffic towards each other

# **Example: Detection of content (I/II)**



Original



Flipped / Mirrored



B&W



Color shifted



Aspect Ratio Change



Light effects "halo"

# **Example: Detection of content (II/II)**